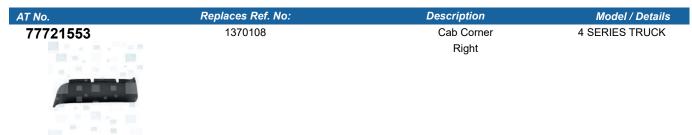

| 77721555 |
|                 | Left        |                   |          |
|                 |             |                   |          |
|                 |             | V                 |          |
|                 |             |                   |          |
|                 |             |                   |          |

| Model / Details | Description         | Replaces Ref. No: | AT No.      |
|-----------------|---------------------|-------------------|-------------|
| 4 SERIES TRUCK  | Cab Corner<br>Right | 1382728           | 77721556    |
|                 |                     |                   |             |
|                 |                     | ja ja             | The same of |
|                 |                     |                   |             |





| AT No.   | Replaces Ref. No: | Description | Model / Details |
|----------|-------------------|-------------|-----------------|
| 77721552 | 1370107           | Cab Corner  | 4 SERIES TRUCK  |
|          |                   | Left        |                 |
|          |                   |             |                 |
|          |                   |             |                 |

| AT No.   | Replaces Ref. No: | Description        | Model / Details               |
|----------|-------------------|--------------------|-------------------------------|
| 77740286 | 1751405           | Cab Corner<br>Left | P-, G-, R-, T SERIES<br>TRUCK |
|          |                   |                    |                               |

| AT No.   | Replaces Ref. No: | Description         | Model /