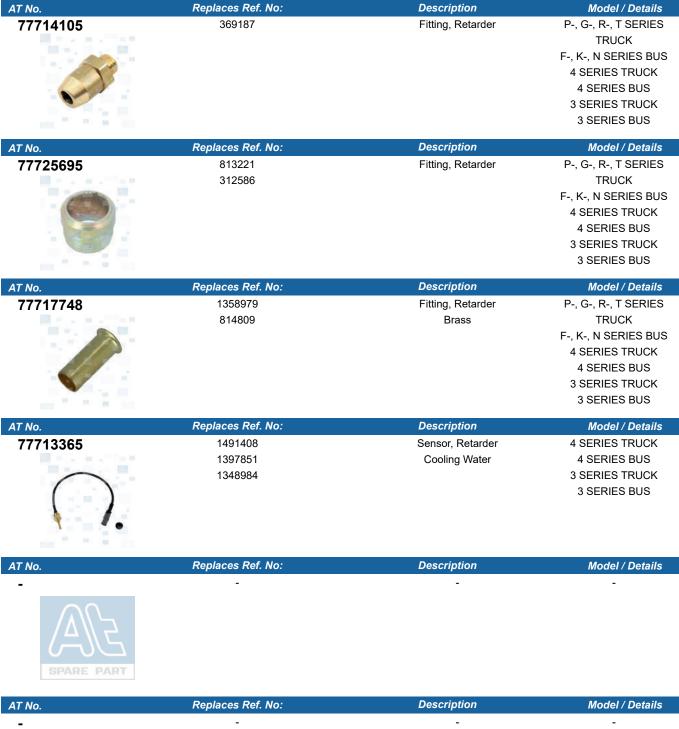

RIES                                 | Description Fitting, Retarder | 1371197           | 77714121 |
| P-, G-, R-, T SERIES<br>TRUCK                                           |                               | 1371197           | 77714121 |
| P-, G-, R-, T SERIES<br>TRUCK<br>F-, K-, N SERIES BUS                   |                               | 1371197           |          |
| P-, G-, R-, T SERIES<br>TRUCK                                           |                               | 1371197           |          |
| P-, G-, R-, T SERIES<br>TRUCK<br>F-, K-, N SERIES BUS                   |                               | 1371197           |          |
| P-, G-, R-, T SERIES<br>TRUCK<br>F-, K-, N SERIES BUS<br>4 SERIES TRUCK |                               | 1371197           |          |







AT No. Replaces Ref. No: Description Model / Details





| Model / Details | Description | Replaces Ref. No: | AT No.   |
|-----------------|-------------|-------------------|----------|
| -               | Joint Cross | 264043            | 77734275 |
|                 |             | 550612            |          |
|                 |             | 178258            |          |
|                 |             | 550619            | 38888    |

| Model / Details      | Description | Replaces Ref. No: | AT No.                         |
|----------------------|-------------|-------------------|--------------------------------|
| P-, G-, R-, T SERIES | Joint Cross | 1422436 S         | 77739910                       |
| TRUCK                |             | 1797424 S         |