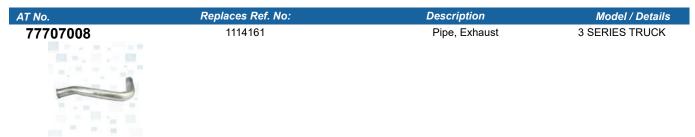

AUTOMOTIVE TECHNIC Spare Parts

| AT No.                | Replaces Ref. No: | Description          | Model / Details |
|-----------------------|-------------------|----------------------|-----------------|
| 77704708              | 378299            | Gasket, Rocker Cover | 3 SERIES TRUCK  |
|                       |                   |                      | 3 SERIES BUS    |
|                       |                   |                      |                 |
|                       |                   |                      |                 |
|                       |                   |                      |                 |
|                       |                   |                      |                 |
| and the second second |                   |                      |                 |